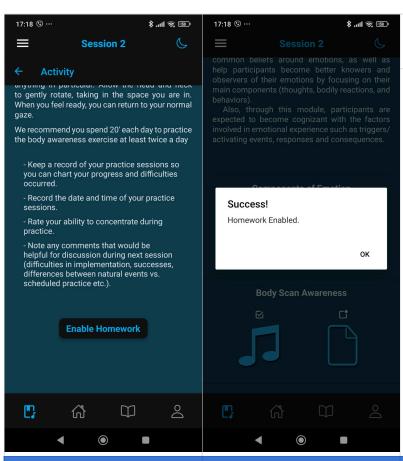

## **Enabling Homework**

## Features:

With the exception of session 1, all other sessions have activities that also have homework associated with them that the user can activate at the end of the activity.

Doing so, will add an activity in the homework tab and start a notification campaign for 7 days. During this time, users will receive a notification at a fixed time per day reminding them to practive the activity (homework).