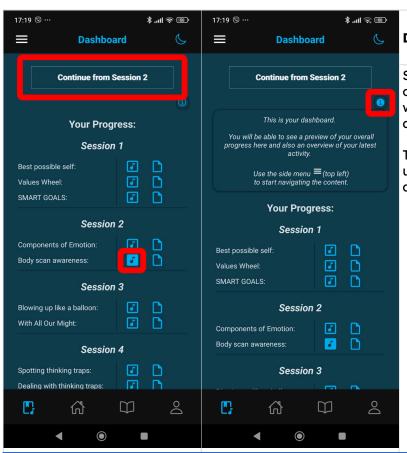

## DashBoard (pt2)

Subsequently, the dashboard will provide an overview of all available sessions and activities as well as an indication of how many have been marked as completed adnhow many are pending.

Through the dashboard a user can also navigate using the "continue" button to the session they were at before closing the app.