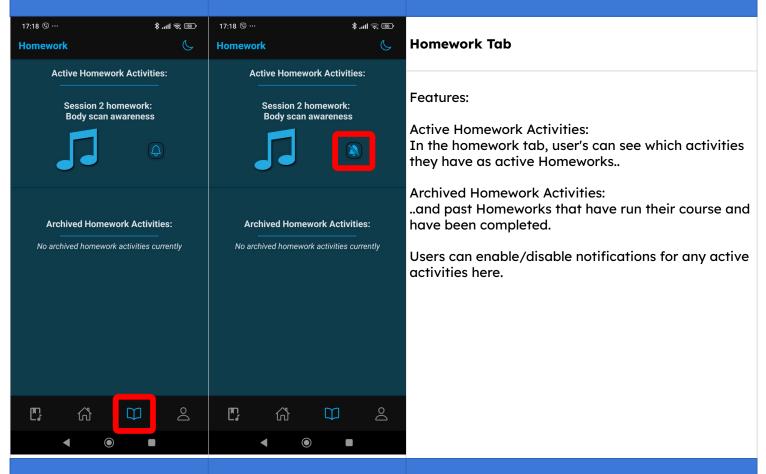

## Features:

With the exception of session 1, all other sessions have activities that also have homework associated with them that the user can activate at the end of the activity.

Doing so, will add an activity in the homework tab and start a notification campaign for 7 days. During this time, users will receive a notification at a fixed time per day reminding them to practive the activity (homework).