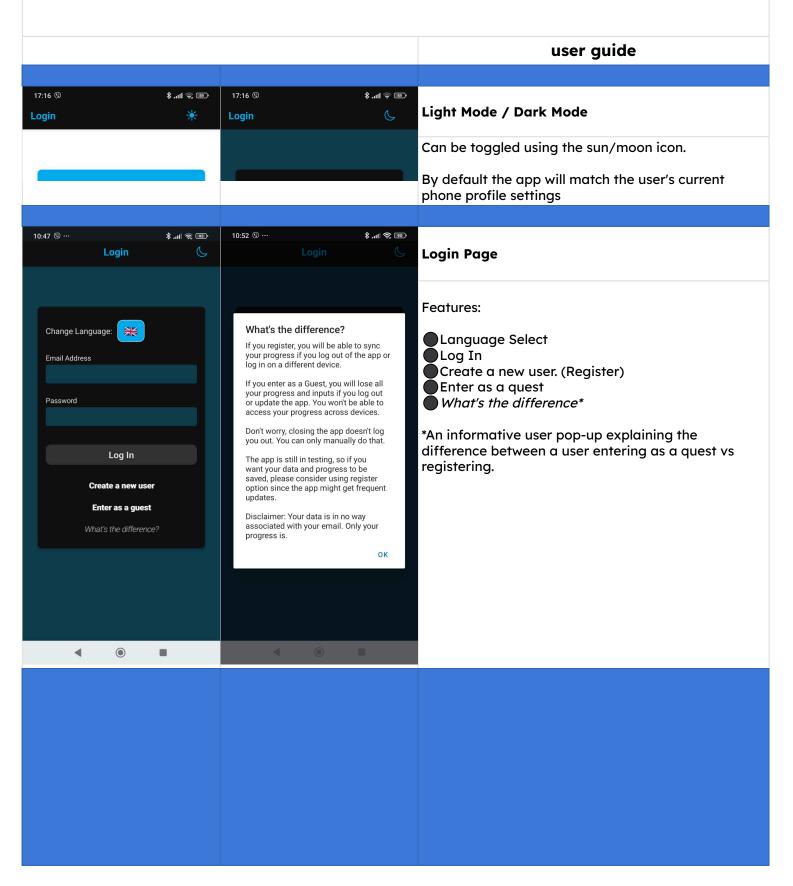

## **Enabling Homework**

## Features:

With the exception of session 1, all other sessions have activities that also have homework associated with them that the user can activate at the end of the activity.

Doing so, will add an activity in the homework tab and start a notification campaign for 7 days. During this time, users will receive a notification at a fixed time per day reminding them to practive the activity (homework).