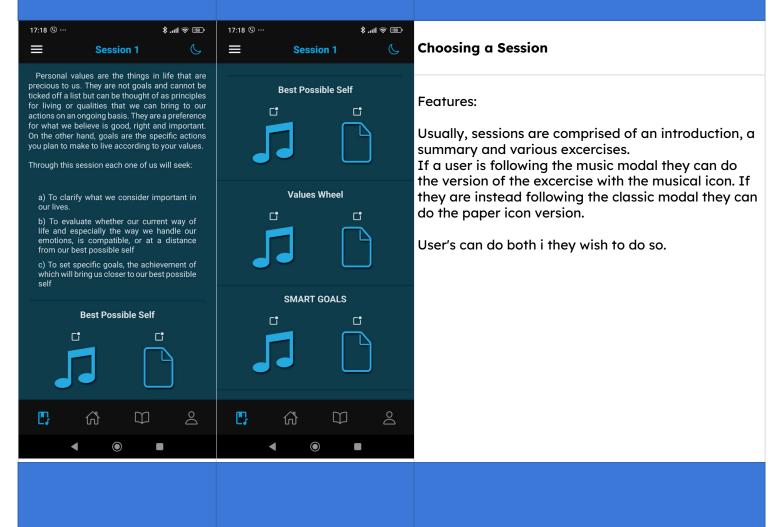

## MashUp n' Hei App



Funded by the European Union. Views and opinions expressed are however those of the author(s) only and do not necessarily reflect those of the European Union or the European Education and Culture Executive Agency (EACEA). Neither the European Union nor EACEA can be held recovered by for them













## DashBoard (pt2)

Subsequently, the dashboard will provide an overview of all available sessions and activities as well as an indication of how many have been marked as completed adnhow many are pending.

Through the dashboard a user can also navigate using the "continue" button to the session they were at before closing the app.





## **Enabling Homework**

## Features:

With the exception of session 1, all other sessions have activities that also have homework associated with them that the user can activate at the end of the activity.

Doing so, will add an activity in the homework tab and start a notification campaign for 7 days. During this time, users will receive a notification at a fixed time per day reminding them to practive the activity (homework).