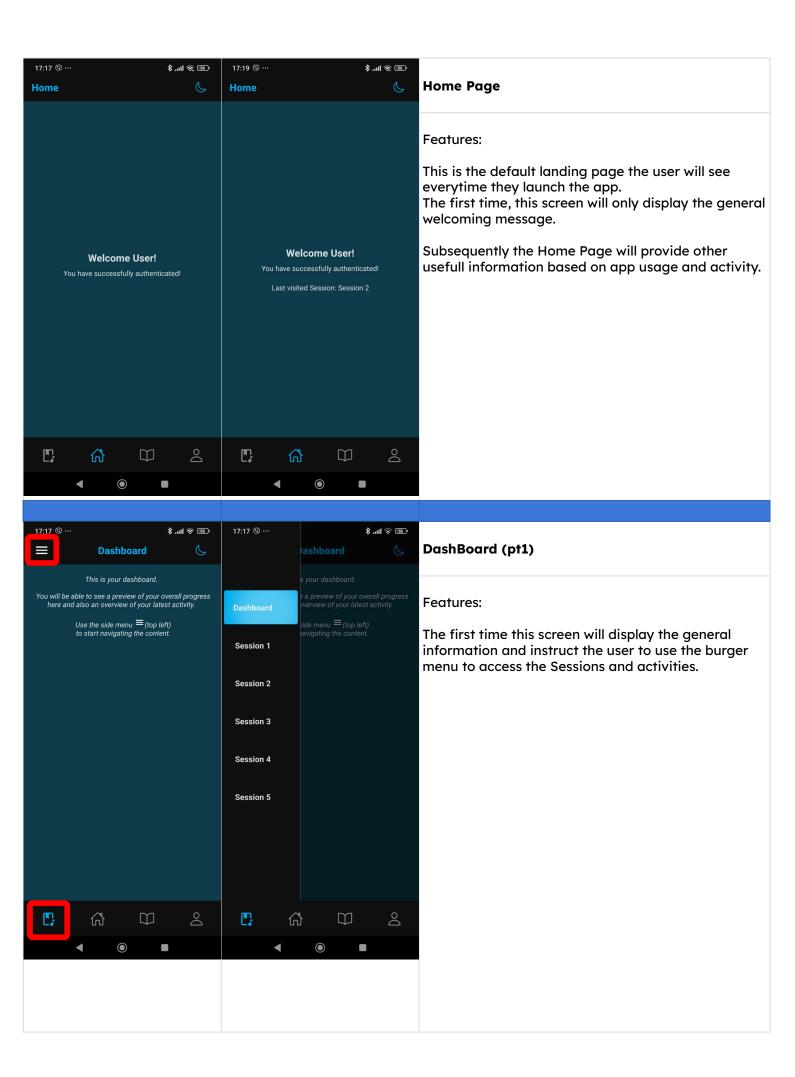

## MashUp n' Hei App



Funded by the European Union. Views and opinions expressed are however those of the author(s) only and do not necessarily reflect those of the European Union or the European Education and Culture Executive Agency (EACEA). Neither the European Union nor EACEA can be held recovered by for them













## DashBoard (pt2)

Subsequently, the dashboard will provide an overview of all available sessions and activities as well as an indication of how many have been marked as completed adnhow many are pending.

Through the dashboard a user can also navigate using the "continue" button to the session they were at before closing the app.





## **Enabling Homework**

## Features:

With the exception of session 1, all other sessions have activities that also have homework associated with them that the user can activate at the end of the activity.

Doing so, will add an activity in the homework tab and start a notification campaign for 7 days. During this time, users will receive a notification at a fixed time per day reminding them to practive the activity (homework).